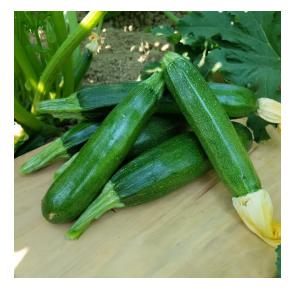

## Black Beauty Squash

## IFSI

50-63 days- semi-upright open plants, blocky glossy blackgreen fruits, 6-8in long, 2in dia., tender firm creamy white flesh, fine flavor, early and productive, dark green at usable stage, black at maturity, excellent freezer