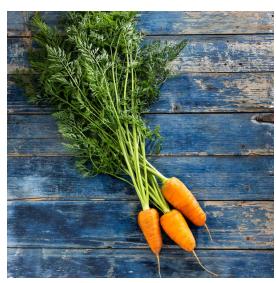

## **Chantenay Red Cored**

## **IFSI**

CHANTENAY RED CORED is a processing type that is adaptable for most soils, strong productive, with broad shoulders that broad to a slightly stumped end. Ibroad-shouldered, tapered; blunt t holds a deep orange cortex & core without a halo.

## **Product Features**

| TRAITS                         | DESCRIPTION                          | DATA*      |
|--------------------------------|--------------------------------------|------------|
| Color                          | Orange                               | Orange     |
| Shape                          | Broad-Shouldered, Tapered; Blunt Tip |            |
| Skin Description               | Smooth; Moderate Lenticels           |            |
| Average Length (Inches)        |                                      | 4.75-6.25" |
| Average Diameter (Millimeters) |                                      | 50         |
| Attachment                     | Strong                               |            |
| Bolting Tolerance              | Resistant                            | R          |