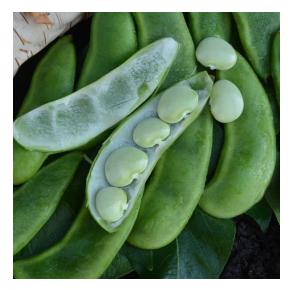

## Fordhook 242 Lima Bean

## IFSI

Heat-resistant and thrives in adverse conditions. The heavy yields of 3.5-4" pods with 3-5 large beans each are excellent for freezing. 16-20 in. plants. Proven tops for productivity, flavor and wide adaptability. Bush varieties mature earlier than pole limas and don't need support.

## **Product Features**

| TRAITS                | DESCRIPTION     | DISEASE &<br>HERBICIDE<br>REACTIONS |
|-----------------------|-----------------|-------------------------------------|
| Maturity (Days)       | 70-85           |                                     |
| Seed Color            | Pale green      | Anthracnose                         |
| Shape                 | Large, plump    |                                     |
| Breed                 | Open Pollinated | BCMV                                |
| Fruit Length (Inches) | 4in             | Rust                                |