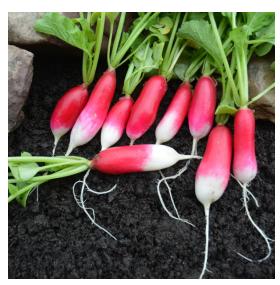

## French Breakfast Radish

## **IFSI**

20-30 days- Oblong roots grow 1 3/4" long and 3/4" wide. Scarlet skin, shades to white at base. White flesh is crisp and mildly pungent when young. Fast and easy to grow, radishes are best in cool weather and planted in a sunny location.