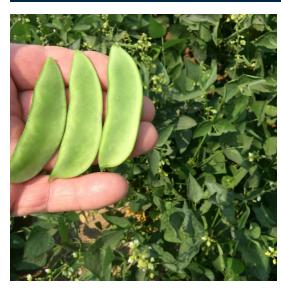

## Henderson Lima Bean

## **IFSI**

A beautiful, easy to grow variety. Each slightly curved 2.75-3.5 in. pod will contain 3 to 4 bean seeds, which are great for canning or freezing. Considered a hardy lima bean that can grows best during the heat of the summer, bears until frost.