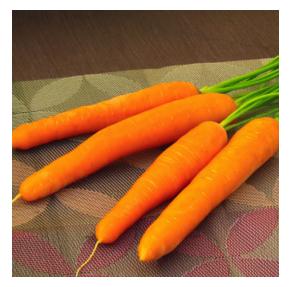

## Ingot

f

in

Ø

@ifsivegetables

INGOT is a long Nantes hybrid with both high color and flavor. This variety is well suited to main crop bunching, bulk and prepack in traditional Nantes markets. It received highest marks for its "sweet flavor and texture" in a taste test. INGOT is an ideal choice for home garden and specialty applications.

## **Product Features**

- Nantes type
- · Recognized for excellent taste and bright color
- High yield potential

| TRAITS                         | DESCRIPTION            | DATA <sup>*</sup> |
|--------------------------------|------------------------|-------------------|
| Color                          | Orange                 | Orange            |
| Shape                          | Blunt Tip, Cylindrical |                   |
| Skin Description               | Smooth                 |                   |
| Average Length (Inches)        |                        | 6-8"              |
| Average Diameter (Millimeters) |                        | 27                |
| Attachment                     | Acceptable             |                   |
| Bolting Tolerance              | Resistant              | R                 |