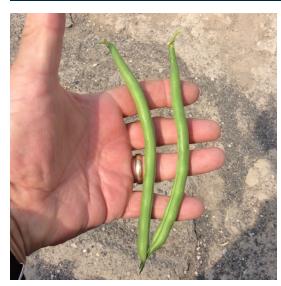

## Jade Bush Bean

## IFSI

Strong, upright bush plants, long round straight 5-7 in. pods with rich traditional bean flavor, easy to pick, produces quality pods later in the season than other beans, curly top and rust resistant.