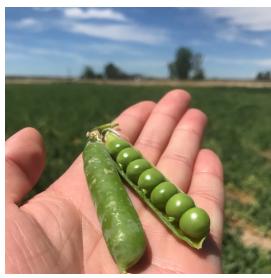

## IFSI

58-64 days- Space-saving bushy 15 to 20 inch vines are heavily set with 3-4 inch pods, frequently borne in pairs. Pods on this heirloom variety are filled with 6 to 7 medium, dark green tender peas that hold for a long time and are truly 'little marvels' for fresh use and freezing.