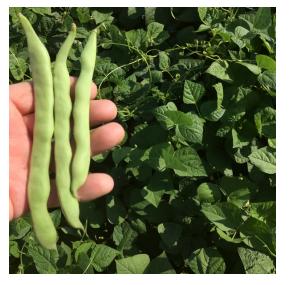

## IFSI

Southern favorite with delicious flavor. Good as a stringless snap bean, and as a green or dry shell (white-seeded) bean. Broad flat curved med. dark green 7.5-8 x .6 in. pods. 5-6.5 ft plants, sets from ground up, long season, stringless, ivory seed.

**Product Features** 

| TRAITS                | DESCRIPTION     | DISEASE &<br>HERBICIDE<br>REACTIONS |
|-----------------------|-----------------|-------------------------------------|
| Maturity (Days)       | 61-65           |                                     |
| Seed Color            | White           | BCMV                                |
| Shape                 | Oblong flat     | СТ                                  |
|                       |                 | NY15                                |
| reed Open Pollinated  | Open Pollinated | Rust                                |
| Fruit Length (Inches) | 8in             | Pod mottle                          |