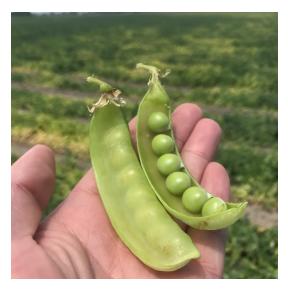

## IFSI

60-68 days- As versatile as snap peas-pick snow peas flat and tender. Vigorous 28-30" plants bear light green 4 1/2" long pods. Resistant to pea virus, common wilt and powdery mildew. Superb for freezing.

## **Product Features**

| TRAITS                | DESCRIPTION     | DISEASE &<br>HERBICIDE<br>REACTIONS |
|-----------------------|-----------------|-------------------------------------|
| Maturity (Days)       | 60-68           |                                     |
| Seed Color            | Green           | Downy mildew                        |
| Shape                 | Round           | Fusarium wilt                       |
| Breed                 | Open Pollinated | Powdery mildew                      |
| Fruit Length (Inches) | 4-5in           | Pea Enation Mosaic virus            |