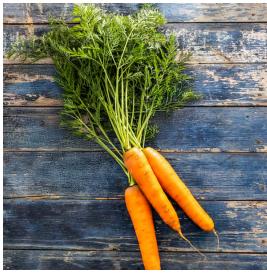

## **Organic Caravel**

## **IFSI**

ORGANIC CARAVEL is a versatile hybrid suitable for fresh or processing markets. Organic Caravel has very good cracking resistance and strong leaf attachment.

## **Product Features**

- · Flexible as a Nantes when young
- · Robust against cracking
- Great leaf attachment
- Attractive skin coloration
- Organic

| TRAITS                         | DESCRIPTION                          | DATA <sup>*</sup> |
|--------------------------------|--------------------------------------|-------------------|
| Color                          | Orange                               | Orange            |
| Shape                          | Cylindrical; Slight Taper; Blunt Tip |                   |
| Skin Description               | Smooth; Moderate Lenticels           |                   |
| Average Length (Inches)        |                                      | 10-11"            |
| Average Diameter (Millimeters) |                                      | 35                |
| Attachment                     | Very Good                            |                   |
| Bolting Tolerance              | Moderate                             | M                 |