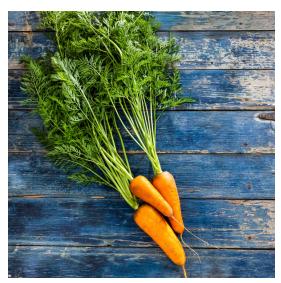

## **IFSI**

ROYAL CHANTENAY is a widely adaptable and productive processing type. The roots have broad shoulders which taper to a blunt tip and hold a deep, consistent orange color.

## **Product Features**

| TRAITS                         | DESCRIPTION                          | DATA*    |
|--------------------------------|--------------------------------------|----------|
| TRAITS                         | DESCRIPTION                          | DATA     |
| Color                          | Orange                               | Orange   |
| Shape                          | Broad-Shouldered, Tapered; Blunt Tip |          |
| Skin Description               | Smooth; Moderate Lenticels           |          |
| Average Length (Inches)        |                                      | 4.5-6.5" |
| Average Diameter (Millimeters) |                                      | 50       |
| Attachment                     | Very Good                            |          |
| Bolting Tolerance              | Moderately Resistant                 | MR       |