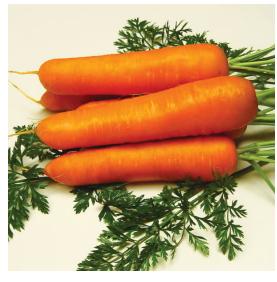

## **IFSI**

SAMANTHA is a mid-early maturity nantes hybrid and medium-orange color with sweet flavor. This variety has medium to strong top attachment, with roots that are smooth. SAMANTHA'S yield is very good with good field holding ability and strong tops.

## **Product Features**

- · High yields with good field-holding ability
- · Good flavor and appearance

| TRAITS                         | DESCRIPTION                     | DATA <sup>*</sup> |
|--------------------------------|---------------------------------|-------------------|
| Color                          | Orange                          | Orange            |
| Shape                          | Cylindrical, Tapered, Blunt Tip |                   |
| Skin Description               | Smooth                          |                   |
| Average Length (Inches)        |                                 | 6-8.5"            |
| Average Diameter (Millimeters) |                                 | 35                |
| Attachment                     | Very Good                       |                   |
| Bolting Tolerance              | Moderately Resistant            | MR                |