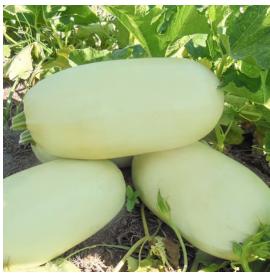

## Vegetable Spaghetti Squash

70-115 days- vigorous spreading vines, rounded cylindrical buff-tan fruits, 8-12in long x 5-6in dia., 5-7 per plant, harvest when skin color changes from cream to buff, boil whole or bake, flesh peels out in strands of low calorie spaghetti