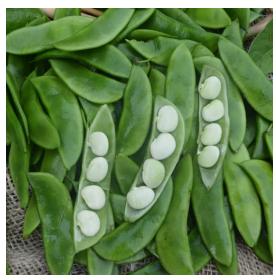

## IFSI

Woods Prolific Lima Bean is perfect for canning, freezing and as a dry bean! The bean plant produces thick green pods with small creamy white seeds. Each pod contains about 3 to 4 seeds. The Woods Prolific Lima Bean prefers full sun and has early to mid maturity and produces continuously until frost.